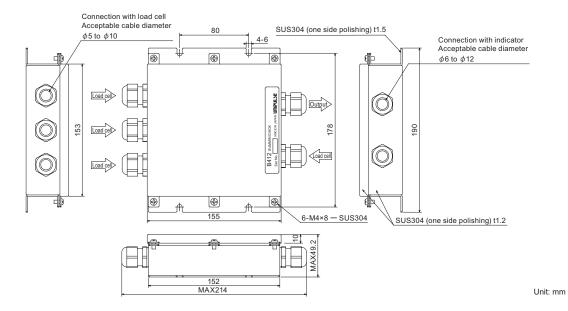

| Connection with indicator (one):          |
|                                  | Acceptable cable diameter 6 to 12 $\phi$  |
| Number of connectable load cells | 1 to 4 units                              |
| Operation condition              | Operation temperature range: -20 to +60°C |
|                                  | Storage temperature range: −40 to +80°C   |
| Degrees of protection            | IP65 equivalent                           |
| Weight                           | Approx. 1.3 kg                            |
| Attachments                      | Mini driver Waterproof stick4             |
|                                  | Silica gel1 (Factory-installed)           |
|                                  | Operation manual1                         |

## External dimension