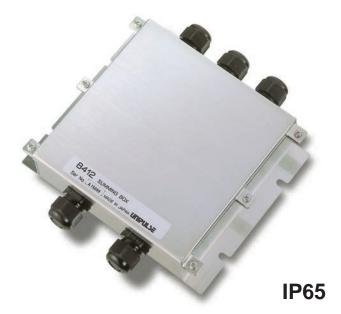

## B412 JUNCTION BOX

- Up to 4 units of load cells can be connected in parallel
- Made of stainless steel
- Dust & drip proof type (IP65 equivalent)

## Specifications

| Clamp for cable fixation         | Connection with load cell (four):         |
|----------------------------------|-------------------------------------------|
|                                  | Acceptable cable diameter 5 to 10 $\phi$  |
|                                  | Connection with indicator (one):          |
|                                  | Acceptable cable diameter 6 to 12 $\phi$  |
| Number of connectable load cells | 1 to 4 units                              |
| Operation condition              | Operation temperature range: -20 to +60°C |
|                                  | Storage temperature range: −40 to +80°C   |
| Degrees of protection            | IP65 equivalent                           |
| Weight                           | Approx. 1.3 kg                            |
| Attachments                      | Mini driver Waterproof stick4             |
|                                  | Silica gel1 (Factory-installed)           |
|                                  | Operation manual1                         |