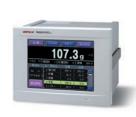

## F805AT-CF コンスタントフィードウェア用

- パルス入力機能
- 積算パルス出力機能
- PID制御機能
- マスター/スレーブ機能 (副原料供給ホッパー制御に便利)
- インターロック機能
- グラフィック機能
- 計量状況メッセージ機能