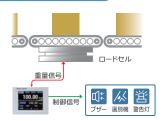

#### F805AT-BC ベルトスケール用

- パルス入力機能
- 積算輸送量パルス出力機能
- ゼロ/スパン補正機能
- 水分補正(水分率を設定し、積算輸送量を補正)
- 警報出力
- グラフィック機能
- マスター/スレーブ機能