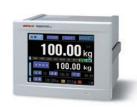

#### F805AT-CK ウェイトチェッカー用

計量モードが選択可能 走行モード:ベルト速度や計量物の寸法が一定ではない場合

静止モード:計量物の重量値にバラツキがある場合

- 100種類の銘柄毎に各種設定を記録
- 計量結果表示機能(一覧表示/演算表示)