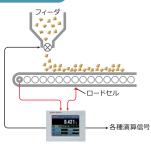

## F805AT-CF コンスタントフィードウェア用

- パルス入力機能
- 積算パルス出力機能
- PID制御機能
- マスター/スレーブ機能 (副原料供給ホッパー制御に便利)
- インターロック機能
- グラフィック機能
- 計量状況メッセージ機能

#### F805AT-BC ベルトスケール用

- パルス入力機能
- 積算輸送量パルス出力機能
- ゼロ/スパン補正機能
- 水分補正(水分率を設定し、積算輸送量を補正)
- 警報出力
- グラフィック機能
- マスター/スレーブ機能