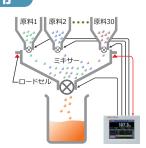

### F805AT-FB 配合計量用

- 200種類の配合、100種類の原料を登録
- 1配合の原料登録は30種類まで可能
- 各原料の計量から排出までを自動化
- 計量中原料ナンバー表示機能
- 配合名、原料名をカナ、漢字で表示
- タイマー管理機能
- 定量過不足時補充機能(自動/手動)
- 停電保障機能
- 計量状況メッセージ機能