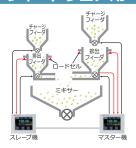

## F805AT-CF コンスタントフィードウェア用

- パルス入力機能
- 積算パルス出力機能
- PID制御機能
- マスター/スレーブ機能 (副原料供給ホッパー制御に便利)
- インターロック機能
- グラフィック機能
- 計量状況メッセージ機能

#### F805AT-BC ベルトスケール用

- パルス入力機能
- 積算輸送量パルス出力機能
- ゼロ/スパン補正機能
- 水分補正(水分率を設定し、積算輸送量を補正)
- 警報出力
- グラフィック機能
- マスター/スレーブ機能