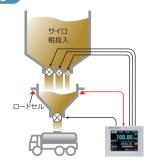

## F805AT-MD 総量計量用

- 粗投入自動切換
  - (積算値によって粗投入と大・中・小投入を自動切換)
- 補正計量機能
- (積算定量に対する残量の割合を監視し 毎バッチ定量値を計量器の精度に合わせて自動補正)
- バッチ回数自動計算
- グラフィック機能

CEマーキング適合品は注文時指定