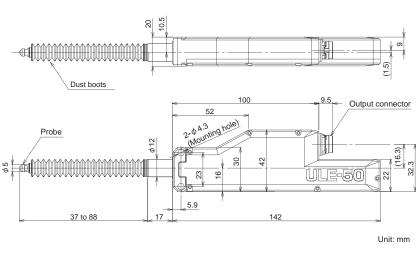

contact sensor that is easily connectable to UNIPULSE indicator. You can perform OK/NOK judgment with a Force vs Displacement curve.

## Flexible cable

- Easy connection. As ULE-50 has a built-in amplifier, no additional device is required. Just connect ULE-50 to a UNIPULSE indicator using a cable, then it will be activated instantly.
- Wide measuring range & high-accuracy Measuring range: 50 mm Resolution: 2.5 m
- High noise immunity RS-422A communication provides stable data transmission.
- Applications
  - Press-fitting (Force vs Displacement curve can be shown on a UNIPULSE Indicator)

  - Inspections of a positioning stage - Height measurement in swaging process
  - Height measurement in screwing process

**Example of use:** Press-fitting with Force vs Displacement measurement.







## External dimensior

UNIPULSE