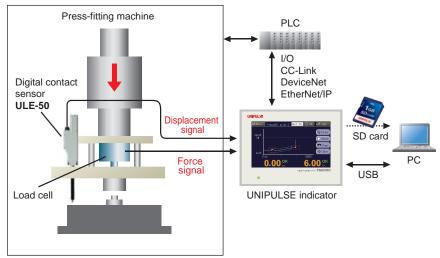

## ULE-50 DIGITAL CONTACT SENSOR

Digital contact sensor that is easily connectable to UNIPULSE indicator. You can perform OK/NOK judgment with a Force vs Displacement curve.

## Flexible cable

- Easy connection. As ULE-50 has a built-in amplifier, no additional device is required. Just connect ULE-50 to a UNIPULSE indicator using a cable, then it will be activated instantly.
- Wide measuring range & high-accuracy Measuring range: 50 mm Resolution: 2.5 m
- High noise immunity RS-422A communication provides stable data transmission.
- Applications
  - Press-fitting (Force vs Displacement curve can be shown on a UNIPULSE Indicator)

  - Inspections of a positioning stage - Height measurement in swaging process
  - Height measurement in screwing process

**Example of use:** Press-fitting with Force vs Displacement measurement.