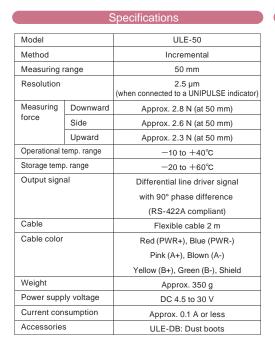

## Flexible cable

- Easy connection. As ULE-50 has a built-in amplifier, no additional device is required. Just connect ULE-50 to a UNIPULSE indicator using a cable, then it will be activated instantly.
- Wide measuring range & high-accuracy Measuring range: 50 mm Resolution: 2.5 m
- High noise immunity RS-422A communication provides stable data transmission.
- Applications
  - Press-fitting (Force vs Displacement curve can be shown on a UNIPULSE Indicator)